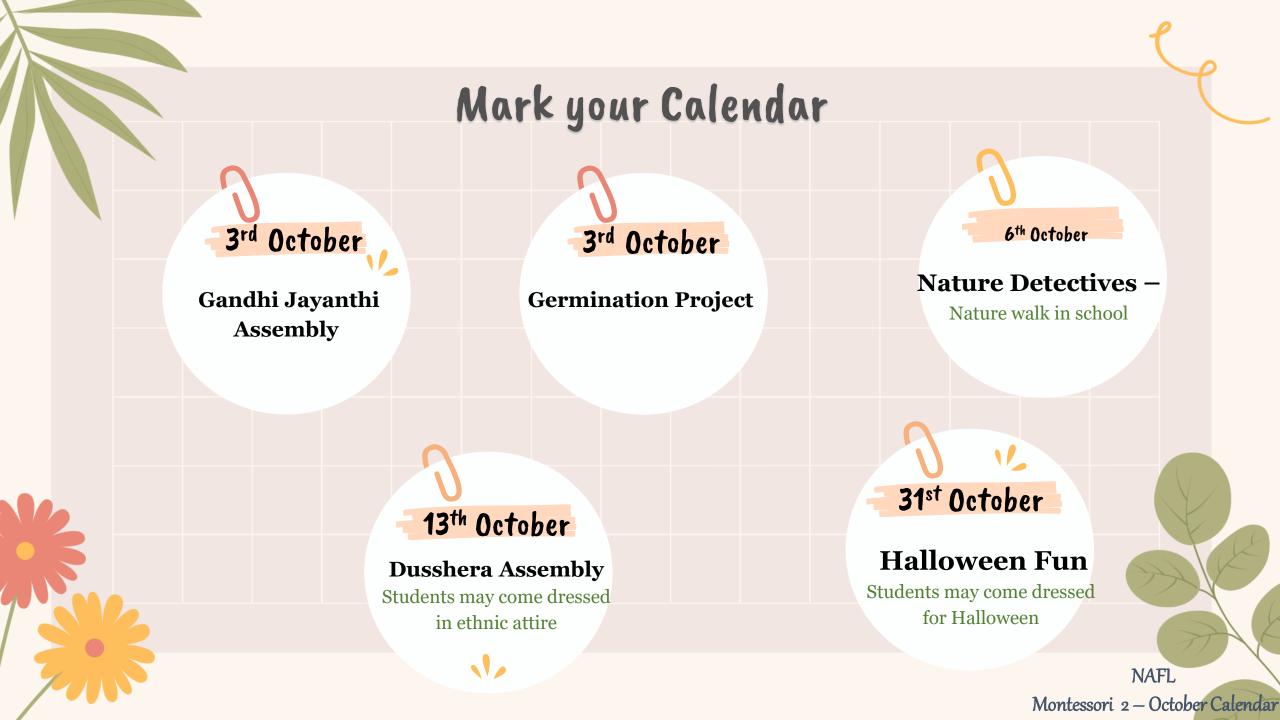

### Dussehra Holidays 14 to 24 October 2023

School reopens on 25 October 2023

> NAFL Montessori 2 — October Calendar